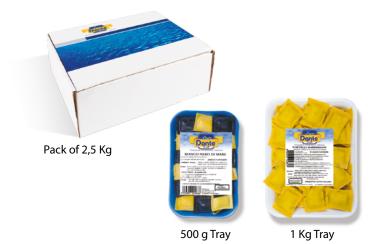

NO COLOURINGS OR PRESERVATIVES.

# WHITE AND BLACK SEA

Packaging

1kg= 87 Pcs. - 1 Pc. 12g

# Ingredients:

**Puff pastry:** 

soft wheat flour 00, durum wheat semolina, fresh pasteurized eggs, squid ink.

#### **Stuffed Black:**

pre cooked squid tentacles, boiled srimp, bread crumbs, parsley, garlic, salt, bechamel (cow's milk, wheat flour 00, butter), garlic, salt, spieces (pepper, nutmeg).

## **Stuffed White:**

boiled srimp, pre cooked squid tentacles, prawns cream (whole milk, water, soft wheat flour 0, sunflower seeds oil, butter, tomato paste), bread crumbs, parsley, bechamel (cow's milk, wheat flour 00, butter), garlic, salt, spieces (pepper, nutmeg).



## Methods of cooking:



Gettare il prodotto surgelato in acqua a bollore.