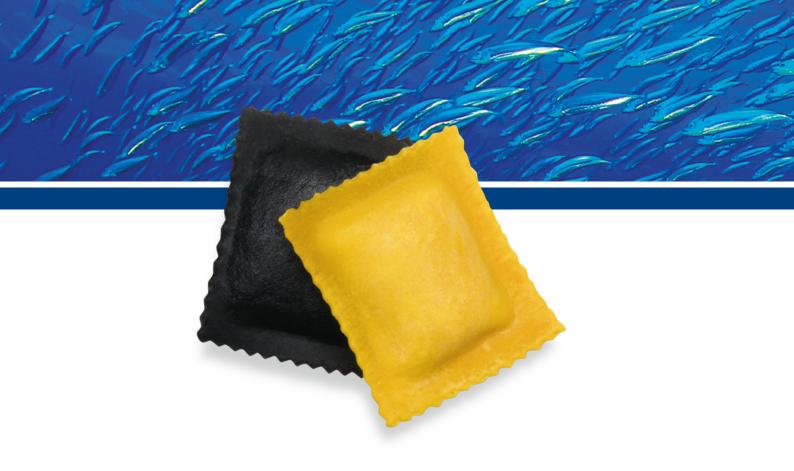

# WHITE AND BLACK SEA

Packaging

1kg= 87 Pcs. - 1 Pc. 12g

# Ingredients:

**Puff pastry:** 

soft wheat flour 00, durum wheat semolina, fresh pasteurized eggs, squid ink.

#### **Stuffed Black:**

pre cooked squid tentacles, boiled srimp, bread crumbs, parsley, garlic, salt, bechamel (cow's milk, wheat flour 00, butter), garlic, salt, spieces (pepper, nutmeg).

## **Stuffed White:**

boiled srimp, pre cooked squid tentacles, prawns cream (whole milk, water, soft wheat flour 0, sunflower seeds oil, butter, tomato paste), bread crumbs, parsley, bechamel (cow's milk, wheat flour 00, butter), garlic, salt, spieces (pepper, nutmeg).